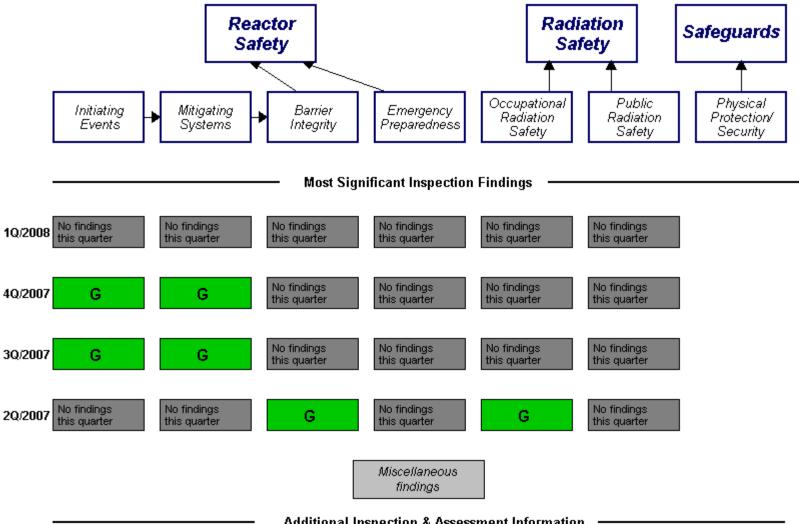

## Performance Indicators

Safety System Unplanned Reactor Coolant Drill/Exercise Occupational RETS/ODCM System Activity Exposure Control Radiological Scrams (G) Functional. Performance (G) Failures (G) Effectiveness (G) Effluent (G) Unplanned Power Reactor Coolant ERO Drill Emergency AC Changes (G) Power System (G) System Leakage Participation (G) Unplanned High Pressure Alert and Scrams with Injection System Notification Complications (G) System (G) Heat Removal System (G) Residual Heat

Last Modified: April 30, 2008

Removal System

Cooling Water Systems (G)

Legend: R=Red W=White T=Thresholds under development N=Not Applicable Y=Yellow G=Green I=Insufficient data to calculate PI U=Unique Design