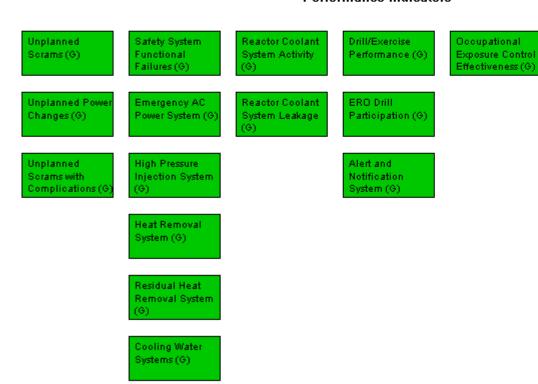

## Performance Indicators

W=White

G=Green

Last Modified: February 4, 2008

Legend: R=Red

Y=Yellow

T=Thresholds under development I=Insufficient data to calculate PI

N=Not Applicable V=Vnique Design

RETS/ODCM

Radiological

Effluent (G)