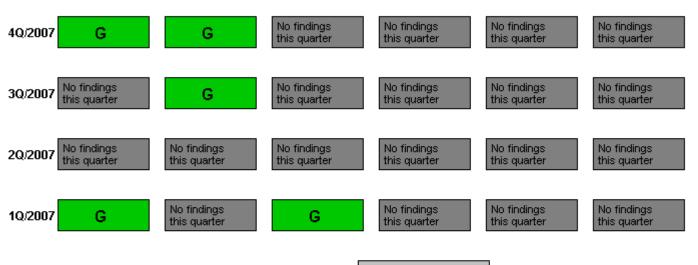

## FitzPatrick 4Q/2007 Performance Summary





## Performance Indicators



W=White

G=Green

Last Modified: February 4, 2008

Legend: R=Red

Y=Yellow

T=Thresholds under development I=Insufficient data to calculate PI N=Not Applicable V=Unique Design

RETS/ODCM

Radiological

Effluent (G)





Miscellaneous findings

## Additional Inspection & Assessment Information

Assessment Reports/Inspection Plans:

4Q/2007

3Q/2007

20/2007

1Q/2007

**Cross Reference Of Assessment Reports** 

- List of Inspection Reports (IR)
- List of Security IR Cover Letters
- List of Assessment Letters/Inspection Plans
- Baseline Inspection Completion Information

Last Modified: February 4, 2008