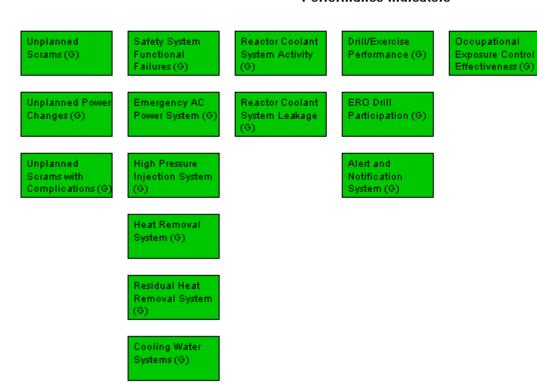

## Performance Indicators

W=White

G=Green

Last Modified: February 4, 2008

Legend: R=Red

Y=Yellow

T=Thresholds under development I=Insufficient data to calculate PI N=Not Applicable V=Unique Design

RETS/ODCM

Radiological

Effluent (G)

Miscellaneous findings