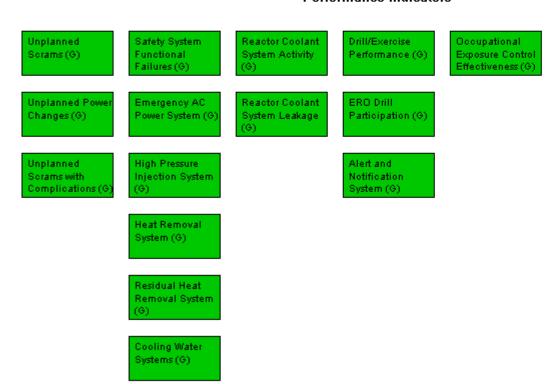

## Performance Indicators

Last Modified: February 4, 2008

Legend: R=Red W=White T=Thresholds under development Y=Yellow G=Green I=Insufficient data to calculate PI

N=Not Applicable V=Unique Design

RETS/ODCM