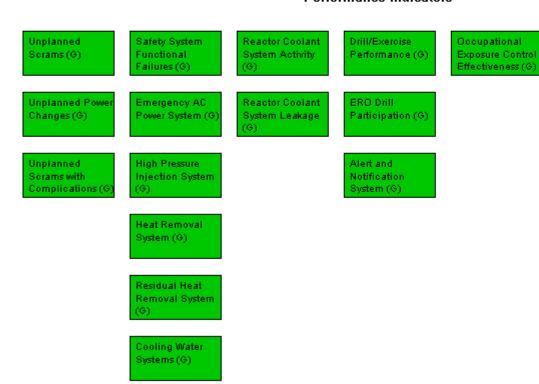

## Performance Indicators

W=White

G=Green

Last Modified: February 4, 2008

Legend: R=Red

Y=Yellow

T=Thresholds under development I=Insufficient data to calculate PI

N=Not Applicable V=Unique Design

RETS/ODCM

Radiological

Effluent (G)