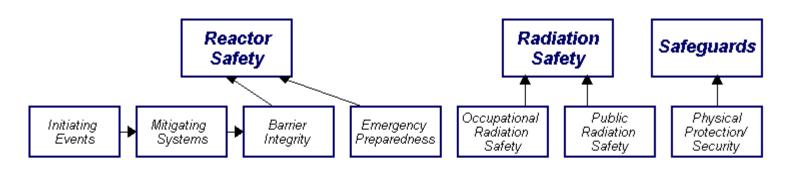

## Performance Indicators

W=White

G=Green

Last Modified: February 4, 2008

Legend: R=Red

Y=Yellow

T=Thresholds under development I=Insufficient data to calculate PI

N=Not Applicable V=Unique Design