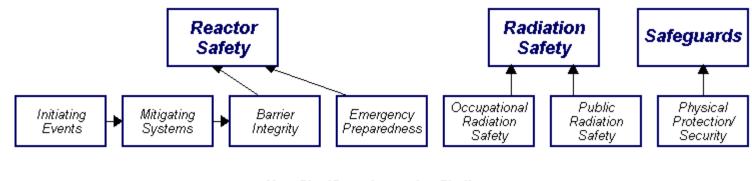

## Performance Indicators

W=White

G=Green

Last Modified: February 4, 2008

Legend: R=Red

Y=Yellow

T=Thresholds under development I=Insufficient data to calculate PI

N=Not Applicable V=Unique Design