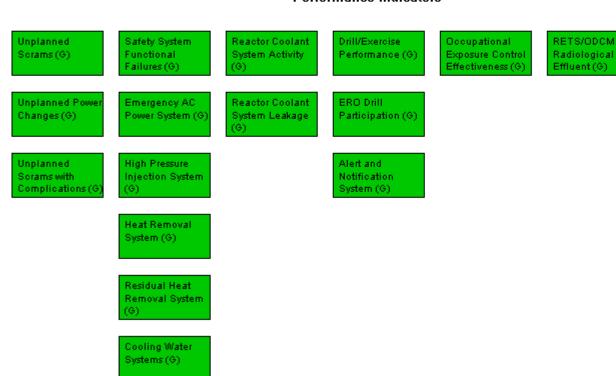

## Performance Indicators

Last Modified: February 4, 2008

Legend: R=Red W=White T=Thresholds under development Y=Yellow G=Green I=Insufficient data to calculate PI

N=Not Applicable V=Unique Design