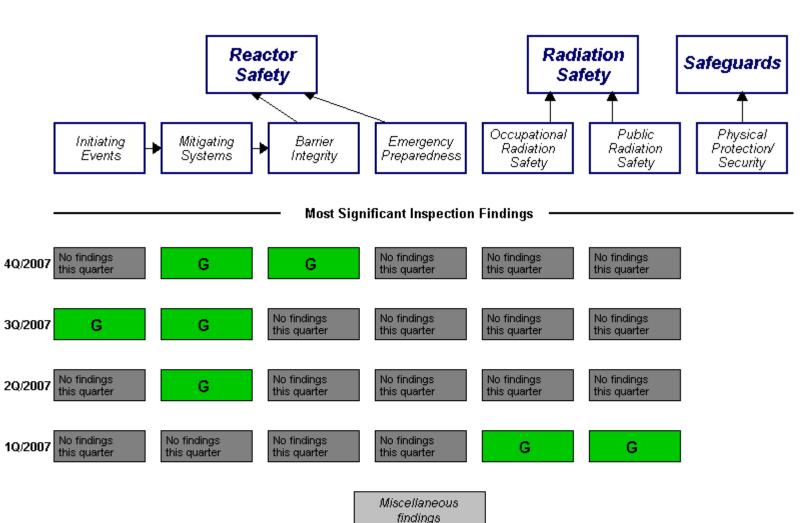

4Q/2007

3Q/2007

20/2007

1Q/2007

**Cross Reference Of Assessment Reports** 

List of Inspection Reports (IR)

- List of Security IR Cover Letters
- List of Assessment Letters/Inspection Plans
- **Baseline Inspection Completion Information**