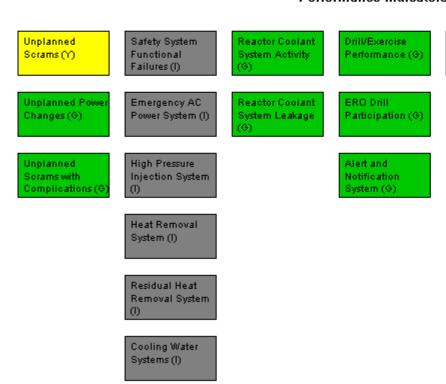

## Performance Indicators

W=White

G=Green

Last Modified: February 4, 2008

Legend: R=Red

Y=Yellow

T=Thresholds under development N=I=Insufficient data to calculate PI U=

N=Not Applicable V=Unique Design