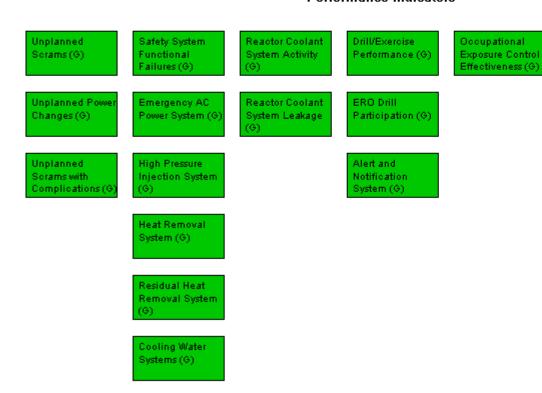

## Performance Indicators

Last Modified: December 7, 2007

Legend: R=Red W=White T=Thresholds under development Y=Yellow G=Green I=Insufficient data to calculate PI

N=Not Applicable V=Unique Design

RETS/ODCM

Radiological

Effluent (G)

Miscellaneous findings