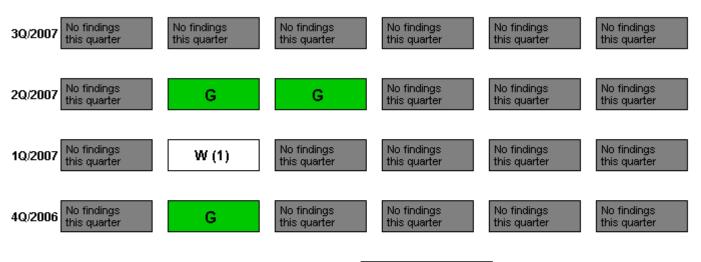

## Performance Indicators

Last Modified: December 7, 2007

Legend: R=Red W=White T=Thresholds under development Y=Yellow G=Green I=Insufficient data to calculate PI

N=Not Applicable V=Unique Design

RETS/ODCM

Radiological

Effluent (G)

Miscellaneous findings