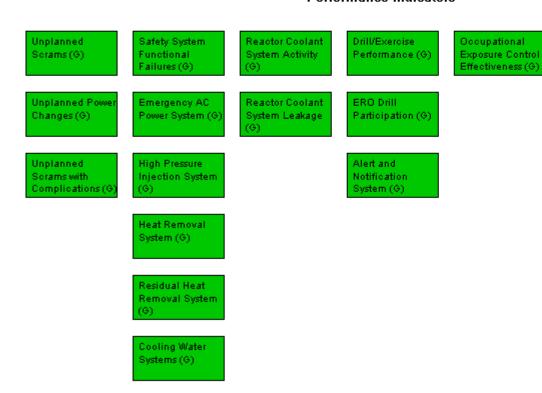

## Performance Indicators

W=White

G=Green

Last Modified: December 7, 2007

Legend: R=Red

Y=Yellow

T=Thresholds under development I=Insufficient data to calculate PI N=Not Applicable V=Vnique Design

RETS/ODCM

Radiological

Effluent (G)