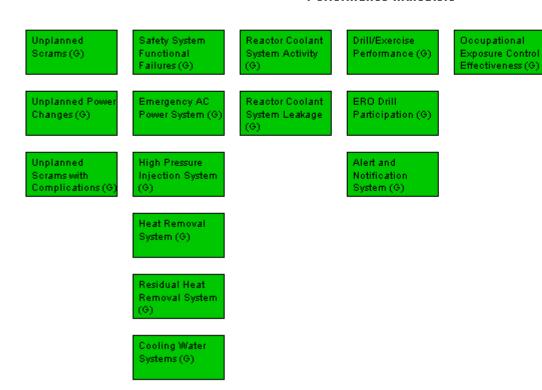

## Performance Indicators

W=White

G=Green

Last Modified: December 7, 2007

Legend: R=Red

Y=Yellow

T=Thresholds under development I=Insufficient data to calculate PI

N=Not Applicable V=Unique Design

RETS/ODCM

Radiological

Effluent (G)