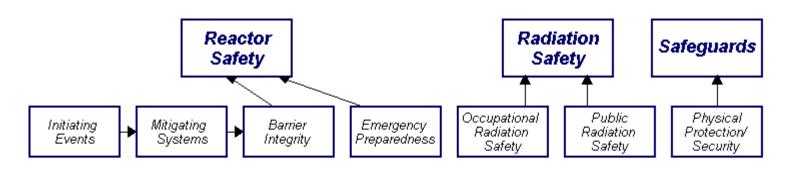

## Performance Indicators

W=White

G=Green

Last Modified: December 7, 2007

Legend: R=Red

Y=Yellow

T=Thresholds under development I=Insufficient data to calculate PI

N=Not Applicable V=Unique Design