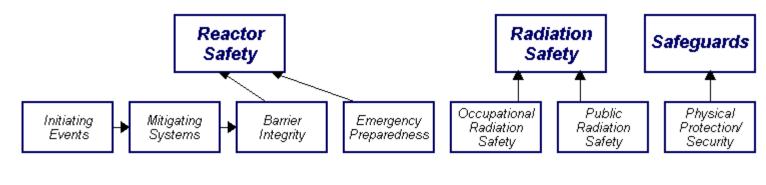

## Performance Indicators

W=White

G=Green

Last Modified: December 7, 2007

Legend: R=Red

Y=Yellow

T=Thresholds under development I=Insufficient data to calculate PI

N=Not Applicable V=Unique Design