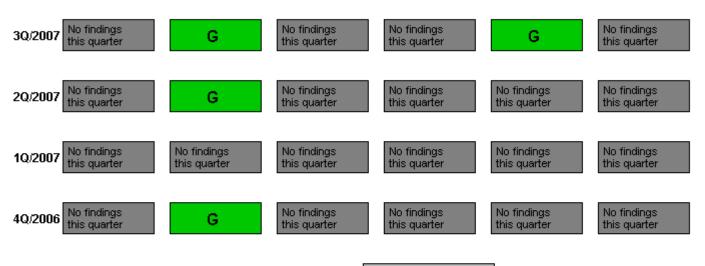

## Performance Indicators

W=White

G=Green

Last Modified: December 7, 2007

Legend: R=Red

Y=Yellow

T=Thresholds under development I=Insufficient data to calculate PI

N=Not Applicable V=Unique Design

RETS/ODCM

Radiological

Effluent (G)