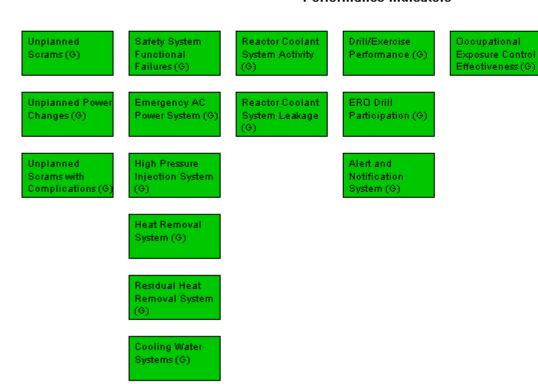

## Performance Indicators

W=White

G=Green

Last Modified: December 7, 2007

Legend: R=Red

Y=Yellow

T=Thresholds under development N= I=Insufficient data to calculate PI U=

N=Not Applicable V=Unique Design

RETS/ODCM

Radiological

Effluent (G)