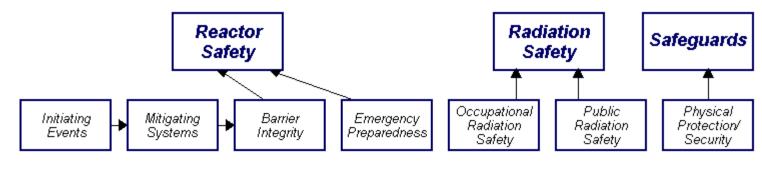

## Performance Indicators

W=White

G=Green

Last Modified: December 7, 2007

Legend: R=Red

Y=Yellow

T=Thresholds under development N= I=Insufficient data to calculate PI U=

N=Not Applicable V=Unique Design