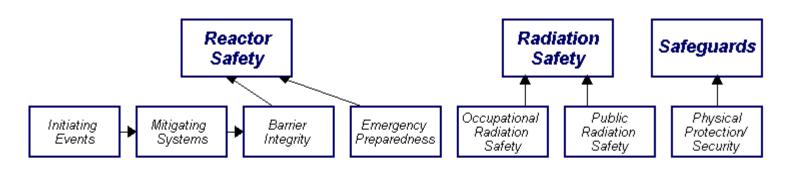

## Performance Indicators

W=White

G=Green

Last Modified: December 7, 2007

Legend: R=Red

Y=Yellow

T=Thresholds under development N= I=Insufficient data to calculate PI U=

N=Not Applicable V=Unique Design