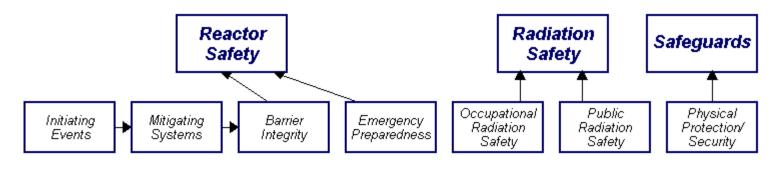

## Performance Indicators

RETS/ODCM

Radiological

Effluent (G)

N=Not Applicable

V=Vnique Design

Last Modified: December 7, 2007

Legend: R=Red

R=Red W=White T=Thresholds under development Y=Yellow G=Green I=Insufficient data to calculate PI