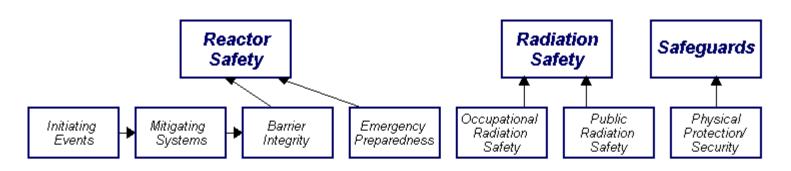

## Performance Indicators

RETS/ODCM

Radiological

Effluent (G)

N=Not Applicable

V=Vnique Design

Last Modified: December 7, 2007

Legend: R=Red

R=Red W=White T=Thresholds under development Y=Yellow G=Green I=Insufficient data to calculate PI