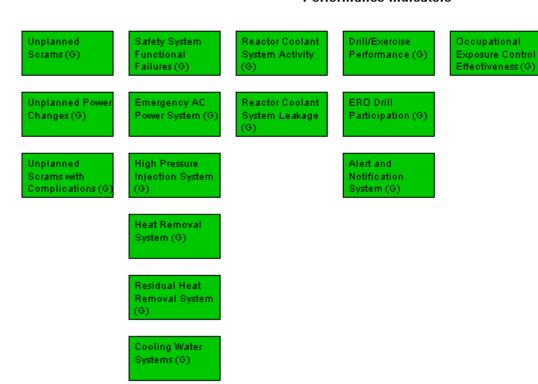

## Performance Indicators

RETS/ODCM

Radiological

Effluent (G)

N=Not Applicable

V=Vnique Design

Last Modified: December 7, 2007

Legend: R=Red

R=Red W=White T=Thresholds under development Y=Yellow G=Green I=Insufficient data to calculate PI