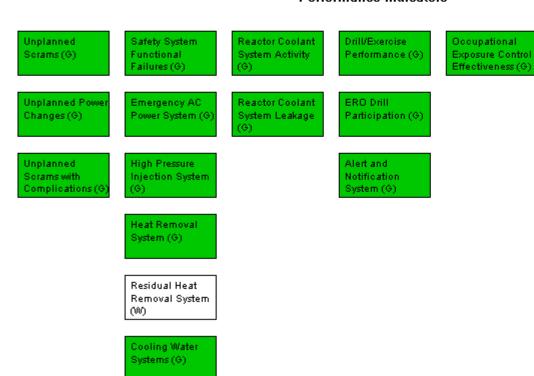

## Performance Indicators

W=White

G=Green

Last Modified: December 7, 2007

Legend: R=Red

Y=Yellow

T=Thresholds under development N= I=Insufficient data to calculate PI U=

N=Not Applicable V=Unique Design

RETS/ODCM

Radiological

Effluent (G)

Miscellaneous findings