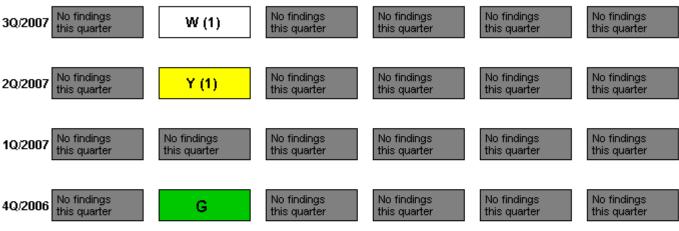

## Performance Indicators

W=White

G=Green

Last Modified: December 7, 2007

Legend: R=Red

Y=Yellow

T=Thresholds under development N= I=Insufficient data to calculate PI U=

N=Not Applicable V=Unique Design

RETS/ODCM

Radiological

Effluent (G)

Miscellaneous findings