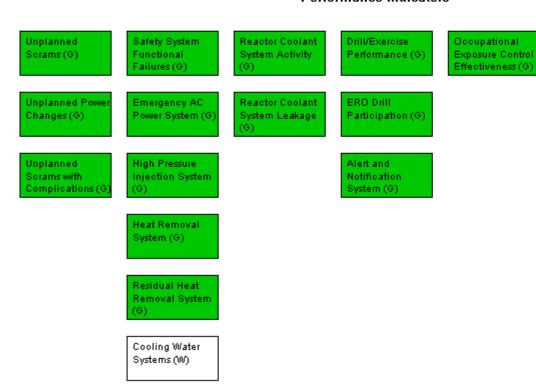

## Performance Indicators

W=White

G=Green

Last Modified: December 7, 2007

Legend: R=Red

Y=Yellow

T=Thresholds under development I=Insufficient data to calculate PI N=Not Applicable V=Unique Design

RETS/ODCM

Radiological

Effluent (G)