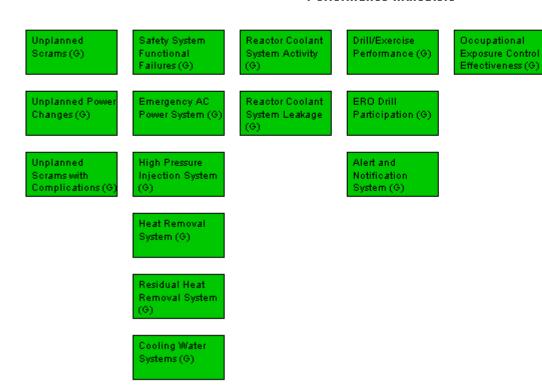

## Performance Indicators

W=White

G=Green

Last Modified: December 7, 2007

Legend: R=Red

Y=Yellow

T=Thresholds under development
I=Insufficient data to calculate PI

N=Not Applicable V=Unique Design

RETS/ODCM

Radiological

Effluent (G)