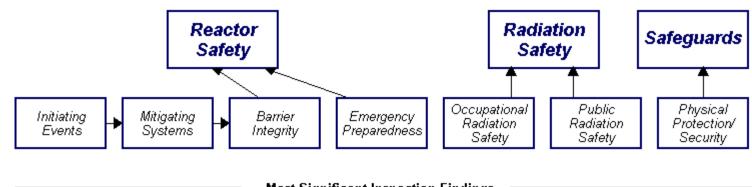

## Crystal River 3 3Q/2007 Performance Summary





## Performance Indicators

RETS/ODCM

Radiological

Effluent (G)

N=Not Applicable

V=Vnique Design



Last Modified: December 7, 2007

Legend: R=Red

Y=Yellow

W=White T=Thresholds under development G=Green I=Insufficient data to calculate PI



## **Most Significant Inspection Findings**



Miscellaneous findings

## Additional Inspection & Assessment Information

Assessment Reports/Inspection Plans:

3Q/2007

2Q/2007

10/2007

**Cross Reference Of Assessment Reports** 

- 4Q/2006

- List of Inspection Reports (IR)
- List of Security IR Cover Letters
- List of Assessment Letters/Inspection Plans
- Baseline Inspection Completion Information

Last Modified: December 7, 2007