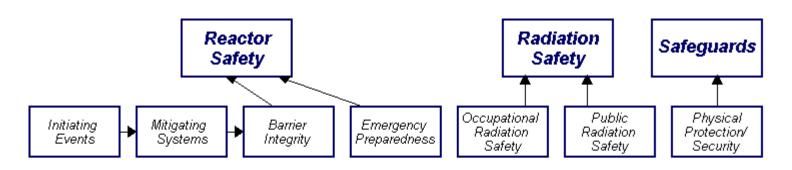

## Crystal River 3 3Q/2007 Performance Summary





## Performance Indicators

RETS/ODCM

Radiological

Effluent (G)

N=Not Applicable

V=Vnique Design



Last Modified: December 7, 2007

Legend: R=Red

Y=Yellow

W=White T=Thresholds under development G=Green I=Insufficient data to calculate PI



## **Most Significant Inspection Findings**



Miscellaneous findings

## Additional Inspection & Assessment Information

Assessment Reports/Inspection Plans:

3Q/2007

2Q/2007

10/2007

**Cross Reference Of Assessment Reports** 

- 4Q/2006

- List of Inspection Reports (IR)
- List of Security IR Cover Letters
- List of Assessment Letters/Inspection Plans
- Baseline Inspection Completion Information

Last Modified: December 7, 2007