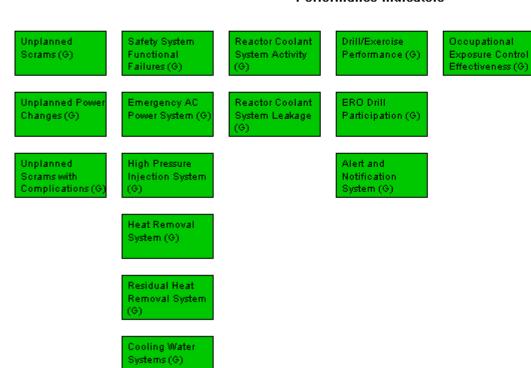

## Performance Indicators

RETS/ODCM

Radiological

Effluent (G)

N=Not Applicable

V=Vnique Design

Last Modified: December 7, 2007

Legend: R=Red

Y=Yellow

W=White T=Thresholds under development G=Green I=Insufficient data to calculate PI