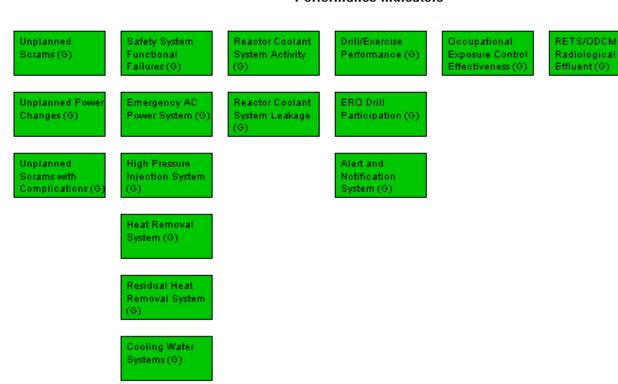

## Performance Indicators

Last Modified: December 7, 2007

Legend: R=Red W=White T=Thresholds under development Y=Yellow G=Green I=Insufficient data to calculate PI

N=Not Applicable

V=Vnique Design