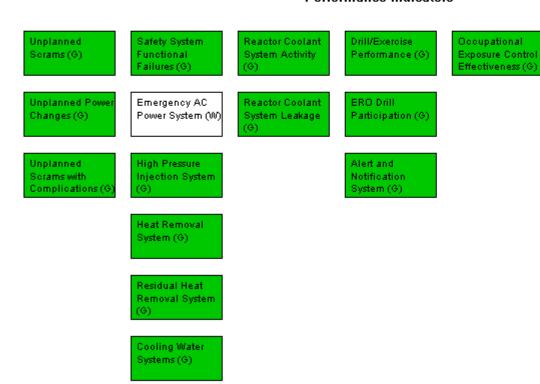

## Performance Indicators

W=White

G=Green

Last Modified: December 7, 2007

Legend: R=Red

Y=Yellow

T=Thresholds under development N=I=Insufficient data to calculate PI U=

N=Not Applicable V=Vnique Design

RETS/ODCM

Radiological

Effluent (G)

Miscellaneous findings