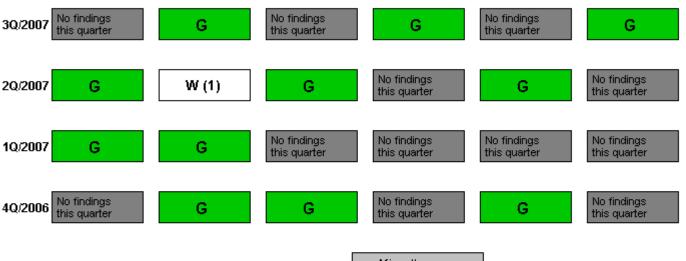

## Performance Indicators

W=White

G=Green

Last Modified: December 7, 2007

Legend: R=Red

Y=Yellow

T=Thresholds under development N=I=Insufficient data to calculate PI U=

N=Not Applicable V=Vnique Design

RETS/ODCM

Radiological

Effluent (G)

Miscellaneous findings