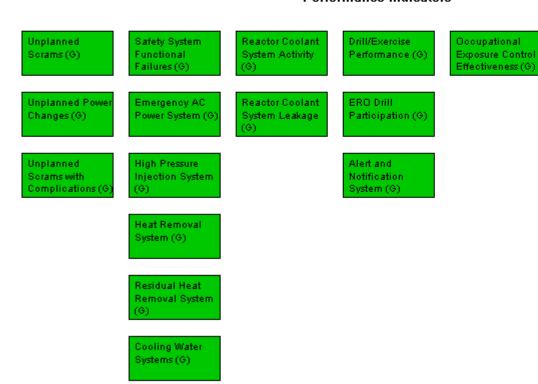

## Performance Indicators

Last Modified: December 7, 2007

Legend: R=Red W=White T=Thresholds under development Y=Yellow G=Green I=Insufficient data to calculate PI

N=Not Applicable V=Unique Design

RETS/ODCM

Radiological

Effluent (G)