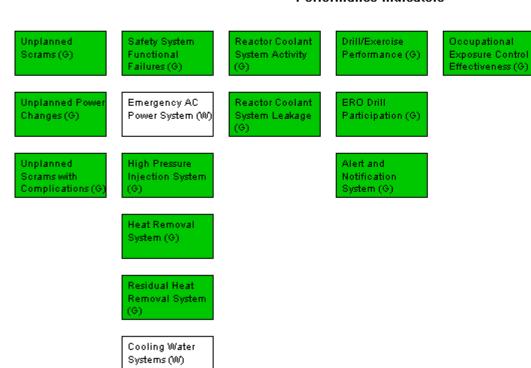

## Performance Indicators

Last Modified: December 7, 2007

Legend: R=Red W=White T=Thresholds under development Y=Yellow G=Green I=Insufficient data to calculate PI

N=Not Applicable V=Unique Design

RETS/ODCM

Radiological

Effluent (G)