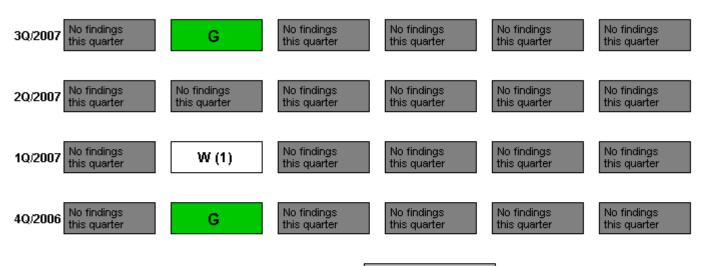

## Performance Indicators

Last Modified: December 7, 2007

Legend: R=Red W=White T=Thresholds under development Y=Yellow G=Green I=Insufficient data to calculate PI

N=Not Applicable V=Unique Design

RETS/ODCM

Radiological

Effluent (G)