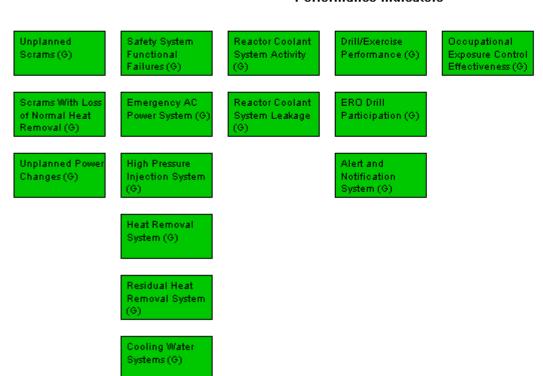

## Performance Indicators

Last Modified: August 6, 2007

Legend: R=Red W=White T=Thresholds under development Y=Yellow G=Green I=Insufficient data to calculate PI

N=Not Applicable V=Unique Design

RETS/ODCM

Radiological

Effluent (G)