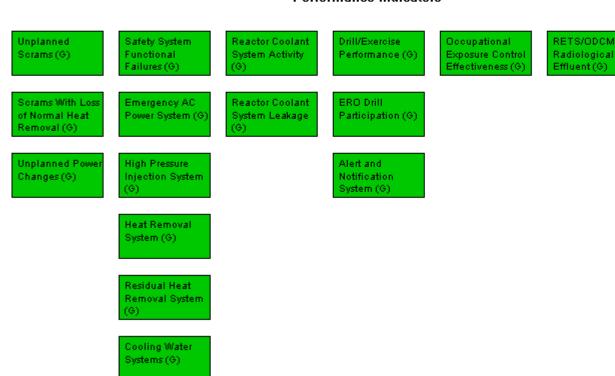

## Performance Indicators

Last Modified: August 6, 2007

Legend: R=Red

Y=Yellow

W=White T=Thresholds under development I=Insufficient data to calculate PI G=Green

N=Not Applicable V=Vnique Design

RETS/ODCM

Effluent (G)