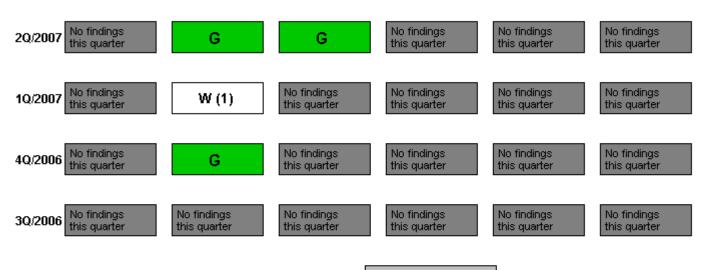

## Performance Indicators

Last Modified: August 6, 2007

Legend: R=Red

Y=Yellow

W=White T=Thresholds under development I=Insufficient data to calculate PI G=Green

N=Not Applicable V=Vnique Design

RETS/ODCM

Effluent (G)