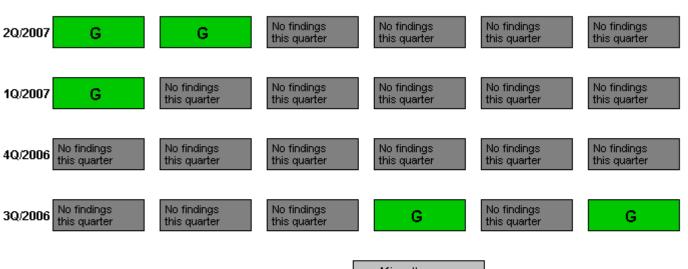

## Performance Indicators

Last Modified: August 6, 2007

Legend: R=Red W=White T=Thresholds under development I=Insufficient data to calculate PI Y=Yellow G=Green

N=Not Applicable V=Vnique Design

RETS/ODCM

Effluent (G)