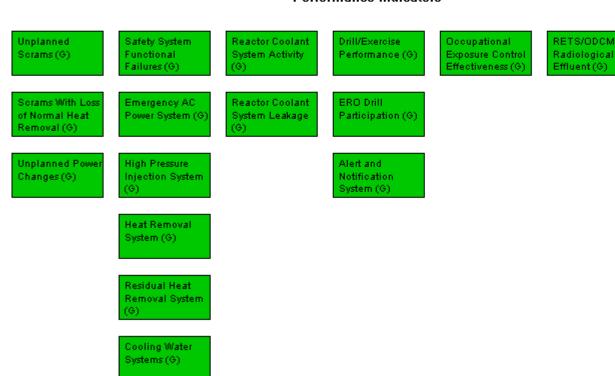

## Performance Indicators

Last Modified: August 6, 2007

Legend: R=Red W=White T=Thresholds under development I=Insufficient data to calculate PI Y=Yellow G=Green

N=Not Applicable V=Vnique Design

RETS/ODCM

Effluent (G)