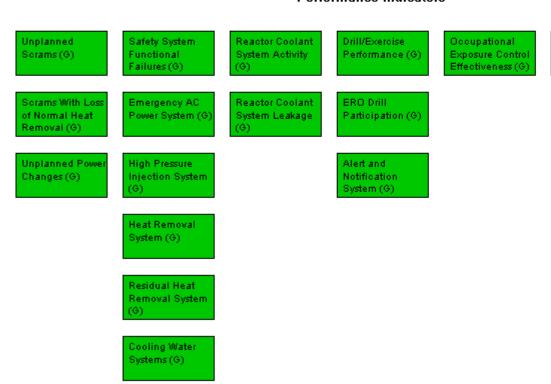

## Performance Indicators

W=White

G=Green

Last Modified: August 6, 2007

Legend: R=Red

Y=Yellow

T=Thresholds under development I=Insufficient data to calculate PI N=Not Applicable V=Unique Design

RETS/ODCM