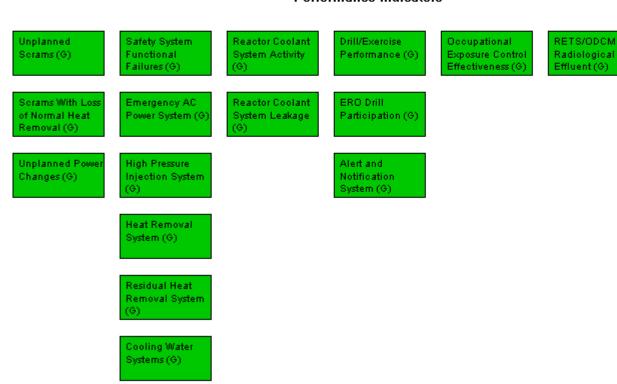

## Performance Indicators

W=White

G=Green

Last Modified: August 6, 2007

Legend: R=Red

Y=Yellow

T=Thresholds under development I=Insufficient data to calculate PI N=Not Applicable V=Unique Design