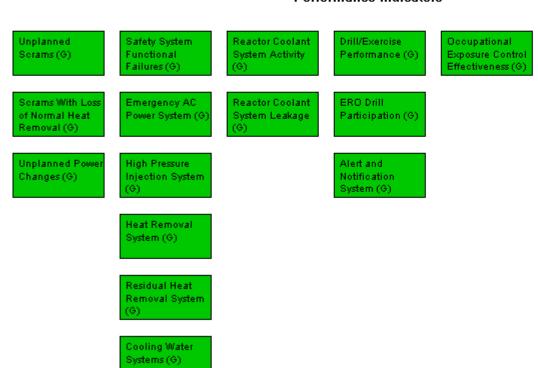

## Performance Indicators

W=White

G=Green

Last Modified: August 6, 2007

Legend: R=Red

Y=Yellow

T=Thresholds under development I=Insufficient data to calculate PI N=Not Applicable V=Unique Design

RETS/ODCM

Radiological

Effluent (G)