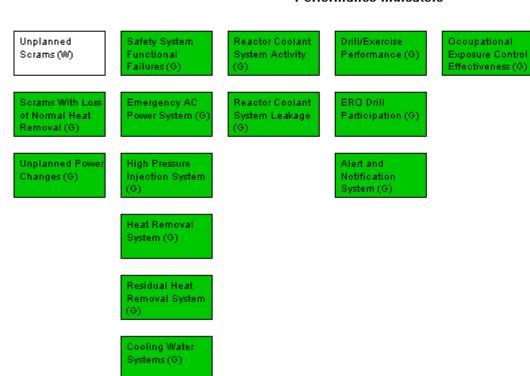

## Performance Indicators

W=White

G=Green

Last Modified: August 6, 2007

Legend: R=Red

Y=Yellow

T=Thresholds under development NI=Insufficient data to calculate PI U

N=Not Applicable V=Unique Design

RETS/ODCM

Radiological

Effluent (G)