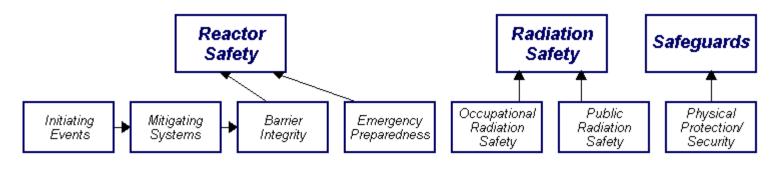

## Indian Point 2 2Q/2007 Performance Summary





## Performance Indicators



W=White

G=Green

Last Modified: August 6, 2007

Legend: R=Red

Y=Yellow

T=Thresholds under development N= I=Insufficient data to calculate PI U=

N=Not Applicable V=Unique Design

RETS/ODCM

Radiological

Effluent (G)



## **Most Significant Inspection Findings**



Miscellaneous findings

## Additional Inspection & Assessment Information

Assessment Reports/Inspection Plans:

2Q/2007

1Q/2007

4Q/2006

3Q/2006

Cross Reference Of Assessment Reports

- List of Inspection Reports (IR)
- List of Security IR Cover Letters
- List of Assessment Letters/Inspection Plans
- **♦** Baseline Inspection Completion Information

Last Modified: August 24, 2007