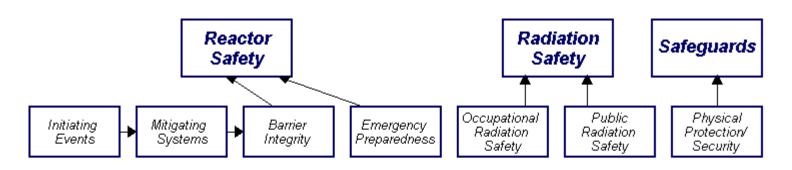

## Indian Point 2 2Q/2007 Performance Summary





## Performance Indicators



W=White

G=Green

Last Modified: August 6, 2007

Legend: R=Red

Y=Yellow

T=Thresholds under development N= I=Insufficient data to calculate PI U=

N=Not Applicable V=Unique Design

RETS/ODCM

Radiological

Effluent (G)



## **Most Significant Inspection Findings**



Miscellaneous findings

## Additional Inspection & Assessment Information

Assessment Reports/Inspection Plans:

2Q/2007

1Q/2007

4Q/2006

3Q/2006

Cross Reference Of Assessment Reports

- List of Inspection Reports (IR)
- List of Security IR Cover Letters
- List of Assessment Letters/Inspection Plans
- **♦** Baseline Inspection Completion Information

Last Modified: August 24, 2007