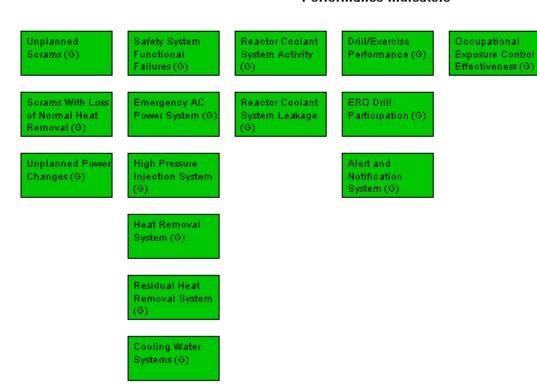

## Performance Indicators

W=White

G=Green

Last Modified: August 6, 2007

Legend: R=Red

Y=Yellow

T=Thresholds under development N= I=Insufficient data to calculate PI U=

N=Not Applicable V=Unique Design