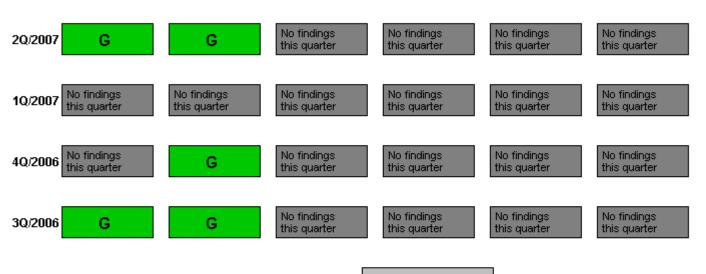

## Performance Indicators

W=White

G=Green

Last Modified: August 6, 2007

Legend: R=Red

Y=Yellow

T=Thresholds under development I=Insufficient data to calculate PI

N=Not Applicable V=Unique Design

RETS/ODCM

Radiological

Effluent (G)