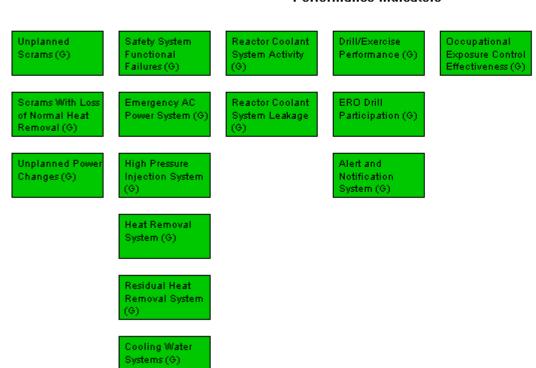

## Performance Indicators

W=White

G=Green

Last Modified: August 6, 2007

Legend: R=Red

Y=Yellow

T=Thresholds under development I=Insufficient data to calculate PI

N=Not Applicable V=Unique Design

RETS/ODCM

Radiological

Effluent (G)