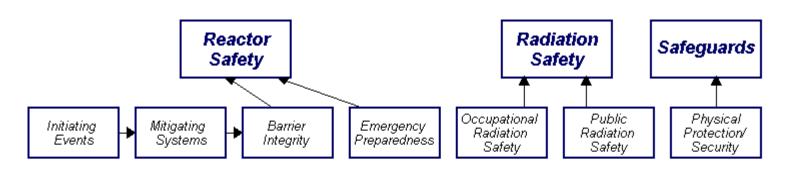

## Performance Indicators

W=White

G=Green

Last Modified: August 6, 2007

Legend: R=Red

Y=Yellow

T=Thresholds under development I=Insufficient data to calculate PI

N=Not Applicable V=Unique Design