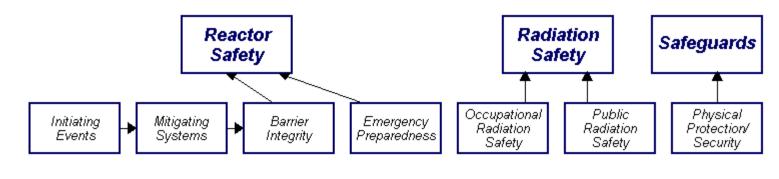

## Performance Indicators

W=White

G=Green

Last Modified: August 6, 2007

Legend: R=Red

Y=Yellow

T=Thresholds under development I=Insufficient data to calculate PI

N=Not Applicable V=Unique Design