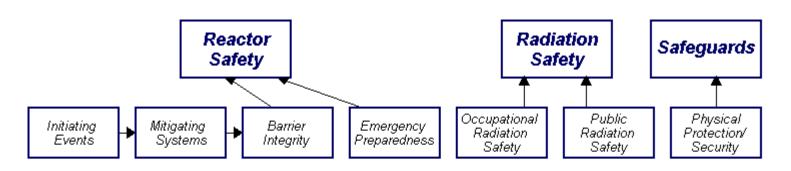

## Performance Indicators

W=White

G=Green

Last Modified: August 6, 2007

Legend: R=Red

Y=Yellow

T=Thresholds under development N=I=Insufficient data to calculate PI U=

N=Not Applicable V=Unique Design