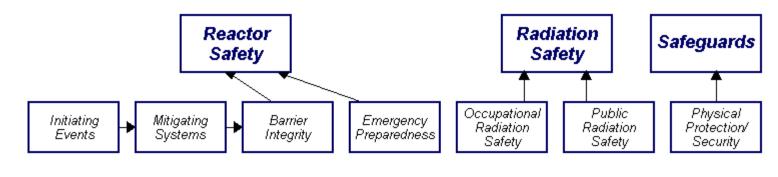

## Performance Indicators

W=White

G=Green

Last Modified: August 6, 2007

Legend: R=Red

Y=Yellow

T=Thresholds under development N=I=Insufficient data to calculate PI U=

N=Not Applicable V=Unique Design