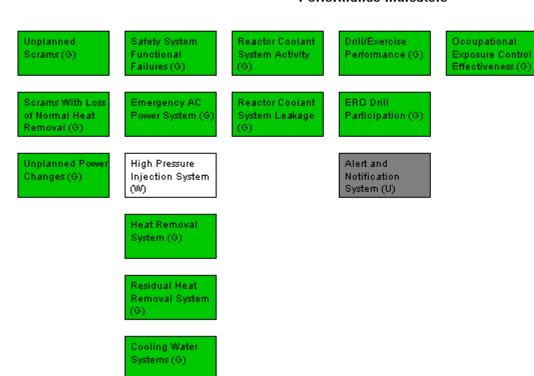

## Performance Indicators

W=White

G=Green

Last Modified: August 6, 2007

Legend: R=Red

Y=Yellow

T=Thresholds under development N=I=Insufficient data to calculate PI U=

N=Not Applicable V=Unique Design

RETS/ODCM

Radiological

Effluent (G)