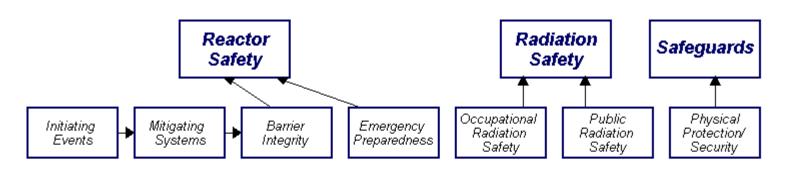

## Hatch 1 2Q/2007 Performance Summary





## Performance Indicators



W=White

G=Green

Last Modified: August 6, 2007

Legend: R=Red

Y=Yellow

T=Thresholds under development I=Insufficient data to calculate PI

N=Not Applicable V=Vnique Design

RETS/ODCM

Radiological

Effluent (G)



## **Most Significant Inspection Findings**



Miscellaneous findings

## Additional Inspection & Assessment Information

Assessment Reports/Inspection Plans:

2Q/2007

1Q/2007

4Q/2006

3Q/2006

Cross Reference Of Assessment Reports

- List of Inspection Reports (IR)
- List of Security IR Cover Letters
- List of Assessment Letters/Inspection Plans
- Baseline Inspection Completion Information

Last Modified: August 24, 2007