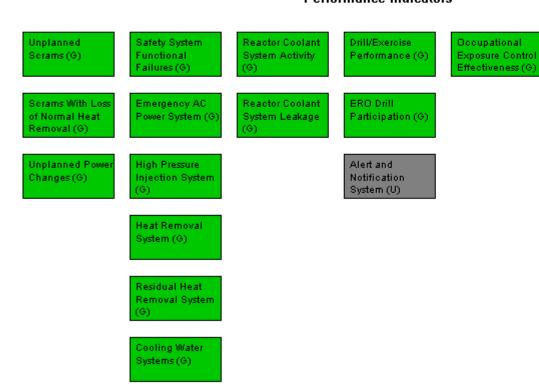

## Performance Indicators

W=White

G=Green

Last Modified: August 6, 2007

Legend: R=Red

Y=Yellow

T=Thresholds under development I=Insufficient data to calculate PI

N=Not Applicable V=Vnique Design

RETS/ODCM

Radiological

Effluent (G)