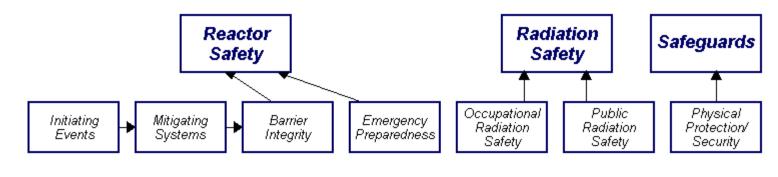

## Hatch 1 2Q/2007 Performance Summary





## Performance Indicators



W=White

G=Green

Last Modified: August 6, 2007

Legend: R=Red

Y=Yellow

T=Thresholds under development I=Insufficient data to calculate PI

N=Not Applicable V=Vnique Design

RETS/ODCM

Radiological

Effluent (G)



## **Most Significant Inspection Findings**



Miscellaneous findings

## Additional Inspection & Assessment Information

Assessment Reports/Inspection Plans:

2Q/2007

1Q/2007

4Q/2006

3Q/2006

Cross Reference Of Assessment Reports

- List of Inspection Reports (IR)
- List of Security IR Cover Letters
- List of Assessment Letters/Inspection Plans
- Baseline Inspection Completion Information

Last Modified: August 24, 2007