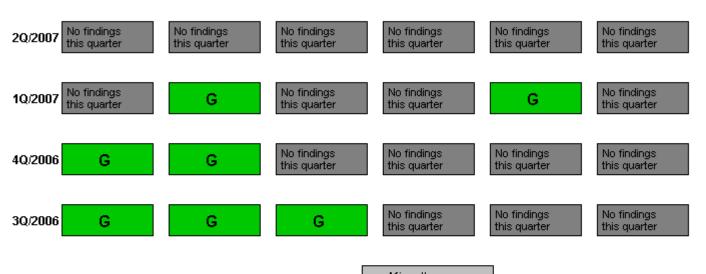

## Performance Indicators

RETS/ODCM

Radiological

Effluent (G)

W=White

G=Green

Last Modified: August 6, 2007

Legend: R=Red

Y=Yellow

T=Thresholds under development N=Not Applicable I=Insufficient data to calculate PI U=Unique Design