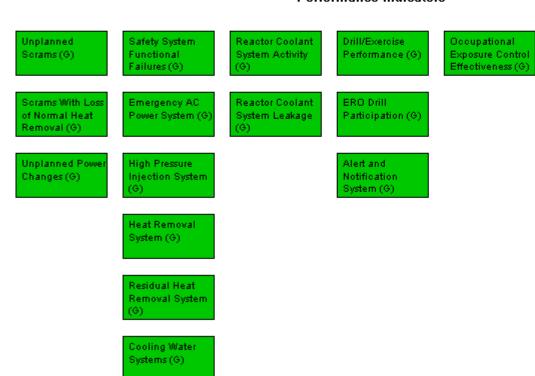

## Performance Indicators

RETS/ODCM

Radiological

Effluent (G)

W=White

G=Green

Last Modified: August 6, 2007

Legend: R=Red

Y=Yellow

T=Thresholds under development N=Not Applicable I=Insufficient data to calculate PI U=Unique Design