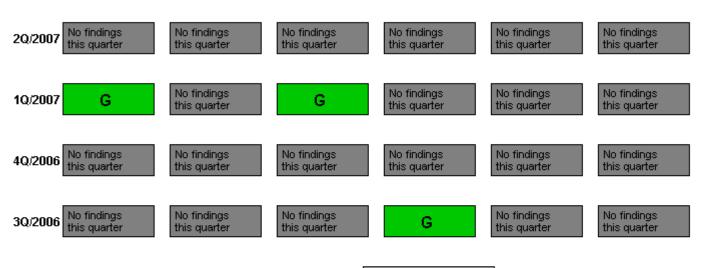

## Performance Indicators

W=White

G=Green

Last Modified: August 6, 2007

Legend: R=Red

Y=Yellow

T=Thresholds under development I=Insufficient data to calculate PI N=Not Applicable V=Unique Design