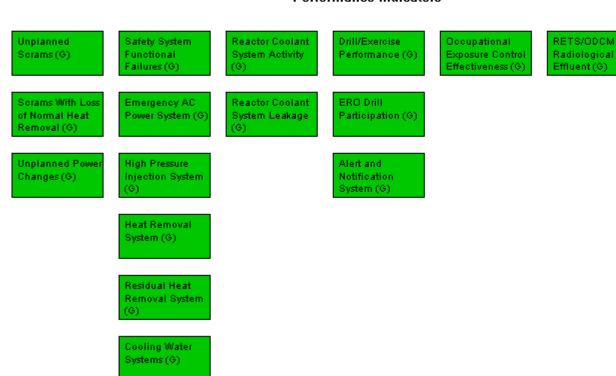

## Performance Indicators

W=White

G=Green

Last Modified: August 6, 2007

Legend: R=Red

Y=Yellow

T=Thresholds under development I=Insufficient data to calculate PI N=Not Applicable V=Unique Design