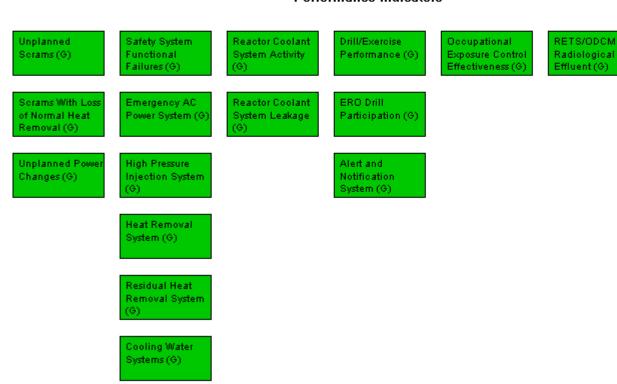

## Performance Indicators

Last Modified: August 6, 2007

Legend: R=Red W=White T=Thresholds under development Y=Yellow G=Green I=Insufficient data to calculate PI

N=Not Applicable V=Unique Design

findings