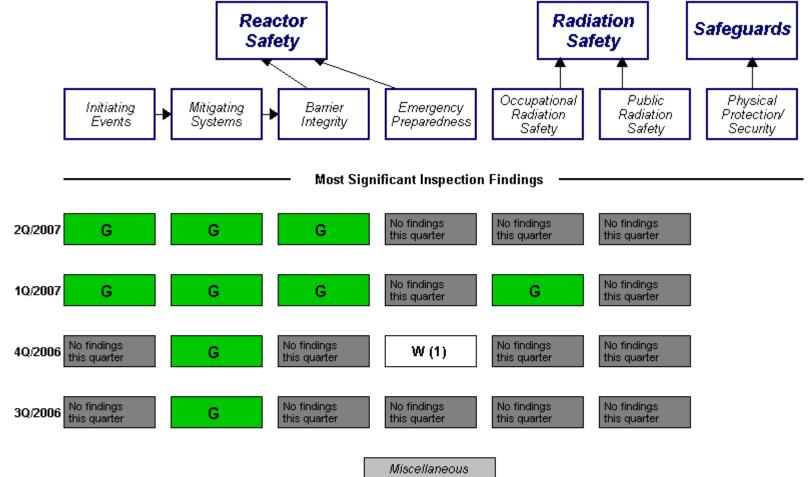

## Performance Indicators

Last Modified: August 6, 2007

Legend: R=Red W=White T=Thresholds under development Y=Yellow G=Green I=Insufficient data to calculate PI

N=Not Applicable V=Unique Design

findings