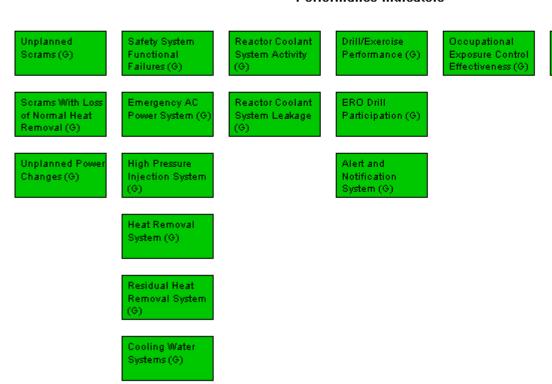

## Performance Indicators

RETS/ODCM

Radiological

Effluent (G)

N=Not Applicable

V=Vnique Design

Last Modified: August 6, 2007

Legend: R=Red

Y=Yellow

W=White T=Thresholds under development G=Green I=Insufficient data to calculate PI