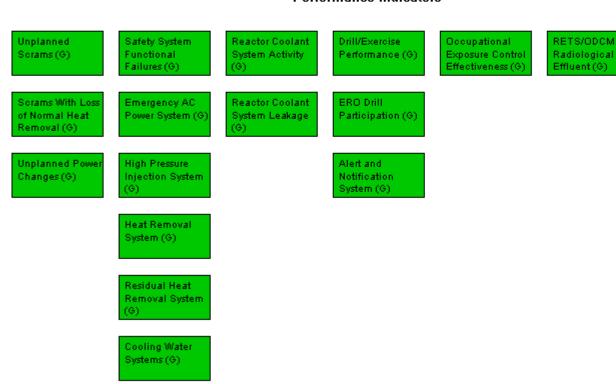

## Performance Indicators

W=White

G=Green

Last Modified: August 6, 2007

Legend: R=Red

Y=Yellow

T=Thresholds under development I=Insufficient data to calculate PI N=Not Applicable V=Vnique Design