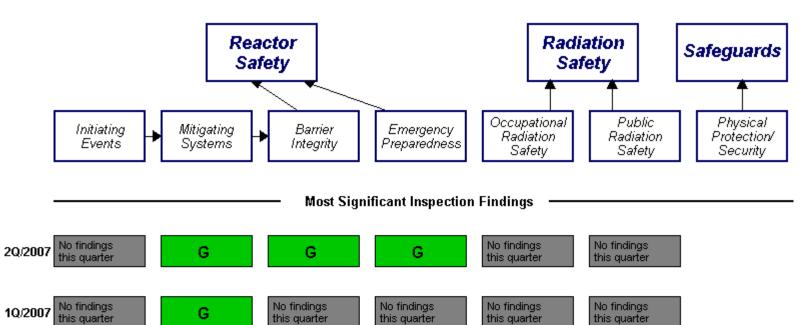

Y=Yellow

T=Thresholds under development N=Not Applicable I=Insufficient data to calculate PI V=Unique Design

Miscellaneous findings

No findings

this quarter

No findings

this quarter

No findings

this quarter

No findings

this quarter

## Additional Inspection & Assessment Information

Assessment Reports/Inspection Plans:

G

G

2Q/2007

No findings

this quarter

G

4Q/2006

3Q/2006

10/2007

4Q/2006

3Q/2006

Cross Reference Of Assessment Reports

List of Inspection Reports (IR)

G

No findings

this quarter

- List of Security IR Cover Letters
- List of Assessment Letters/Inspection Plans

No findings

this quarter

No findings

this quarter

**♦** Baseline Inspection Completion Information