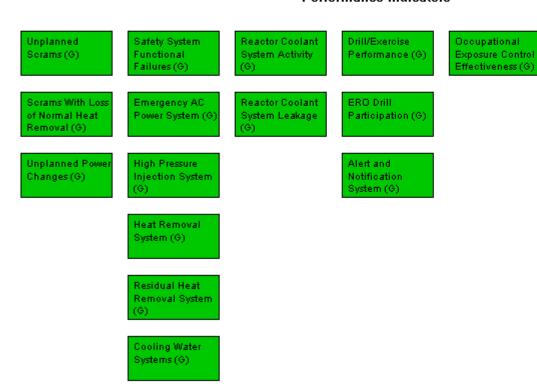

## Performance Indicators

RETS/ODCM

Radiological

Effluent (G)

W=White

G=Green

Last Modified: August 6, 2007

Legend: R=Red

Y=Yellow

T=Thresholds under development N=Not Applicable I=Insufficient data to calculate PI V=Unique Design

Miscellaneous findings

No findings

this quarter

No findings

this quarter

No findings