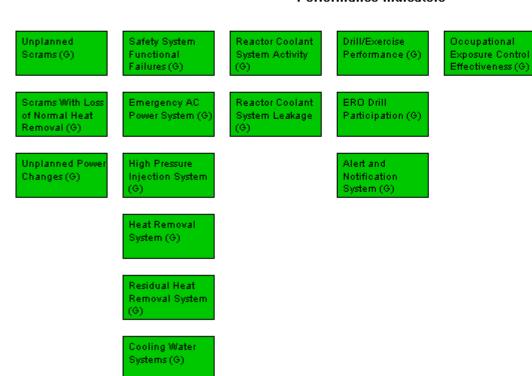

## Performance Indicators

W=White

G=Green

Last Modified: August 6, 2007

Legend: R=Red

Y=Yellow

T=Thresholds under development
I=Insufficient data to calculate PI

N=Not Applicable V=Vnique Design

RETS/ODCM

Radiological

Effluent (G)