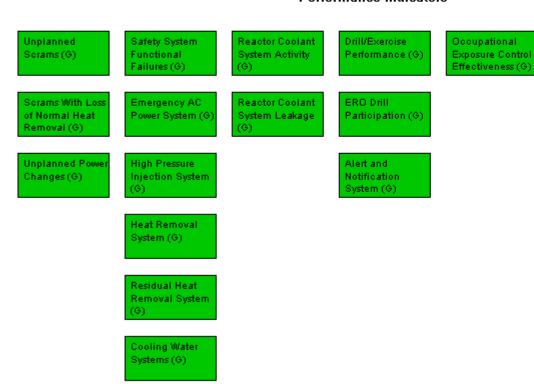

## Performance Indicators

W=White

G=Green

Last Modified: August 6, 2007

Legend: R=Red

Y=Yellow

T=Thresholds under development I=Insufficient data to calculate PI N=Not Applicable V=Unique Design

RETS/ODCM

Radiological

Effluent (G)