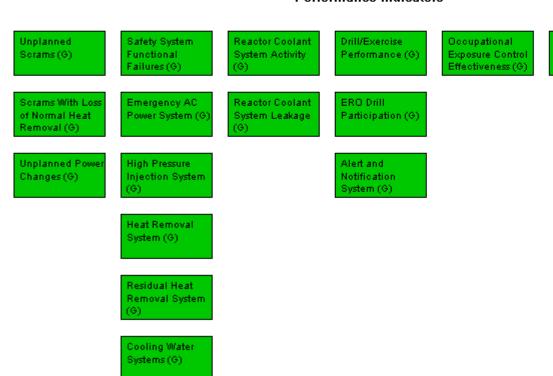

## Performance Indicators

Last Modified: August 6, 2007

Legend: R=Red W=White T=Thresholds under development Y=Yellow G=Green I=Insufficient data to calculate PI

N=Not Applicable V=Unique Design

RETS/ODCM

Radiological

Effluent (G)

Miscellaneous findings