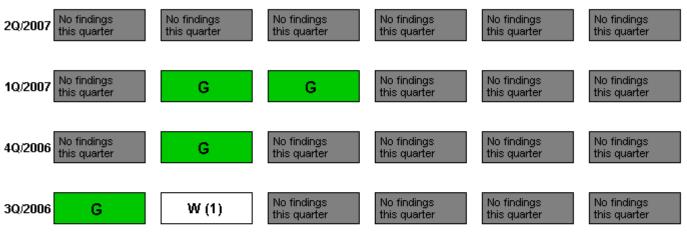

## Clinton 2Q/2007 Performance Summary





## Performance Indicators



Last Modified: August 6, 2007

Legend: R=Red W=White T=Thresholds under development Y=Yellow G=Green I=Insufficient data to calculate PI

N=Not Applicable V=Unique Design

RETS/ODCM

Radiological

Effluent (G)





Miscellaneous findings

## Additional Inspection & Assessment Information

Assessment Reports/Inspection Plans:

2Q/2007

1Q/2007

4Q/2006

3Q/2006

Cross Reference Of Assessment Reports

- List of Inspection Reports (IR)
- List of Security IR Cover Letters
- List of Assessment Letters/Inspection Plans
- Baseline Inspection Completion Information

Last Modified: August 24, 2007