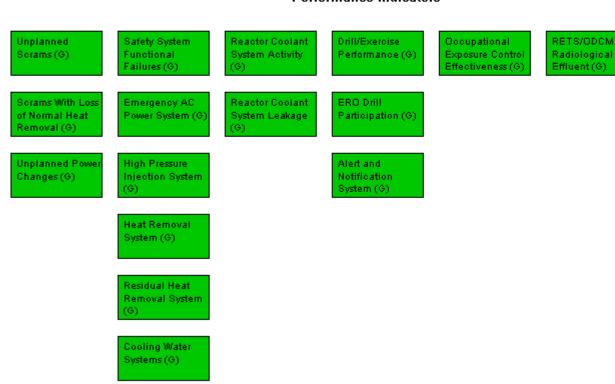

## Performance Indicators

W=White

G=Green

Last Modified: August 6, 2007

Legend: R=Red

Y=Yellow

T=Thresholds under development I=Insufficient data to calculate PI N=Not Applicable V=Vnique Design