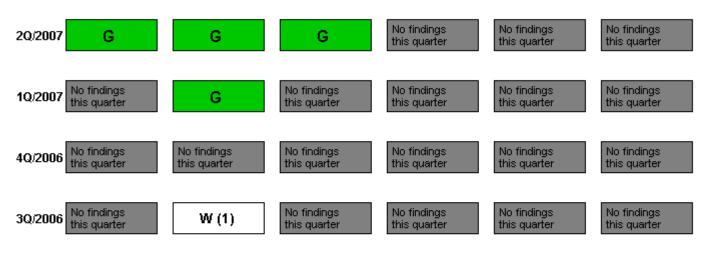

## Performance Indicators

Last Modified: August 6, 2007

Legend: R=Red

R=Red W=White T=Thresholds under development Y=Yellow G=Green I=Insufficient data to calculate PI N=Not Applicable V=Vnique Design