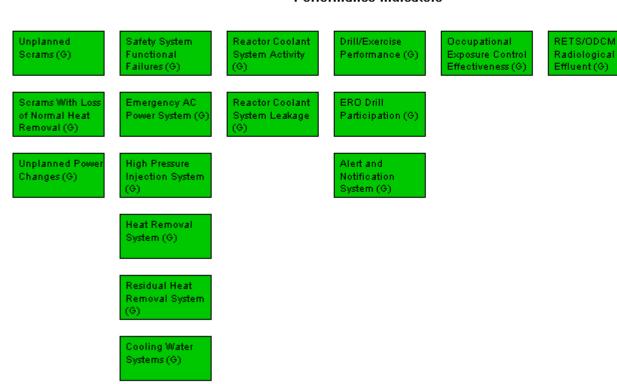

## Performance Indicators

Last Modified: August 6, 2007

Legend: R=Red

R=Red W=White T=Thresholds under development Y=Yellow G=Green I=Insufficient data to calculate PI N=Not Applicable V=Vnique Design