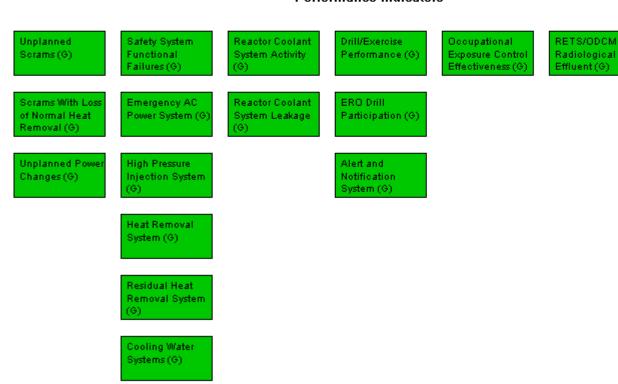

## Performance Indicators

W=White

G=Green

Last Modified: August 6, 2007

Legend: R=Red

Y=Yellow

T=Thresholds under development I=Insufficient data to calculate PI N=Not Applicable V=Unique Design