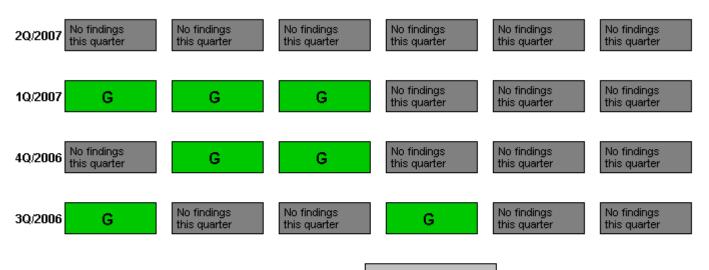

## Performance Indicators

W=White

G=Green

Last Modified: August 6, 2007

Legend: R=Red

Y=Yellow

T=Thresholds under development I=Insufficient data to calculate PI N=Not Applicable V=Unique Design