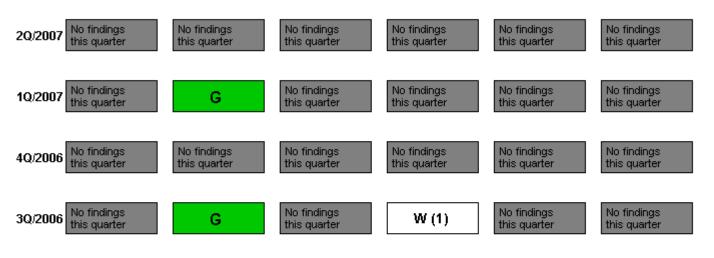

## Performance Indicators

W=White

G=Green

Last Modified: August 6, 2007

Legend: R=Red

Y=Yellow

T=Thresholds under development I=Insufficient data to calculate PI N=Not Applicable V=Unique Design