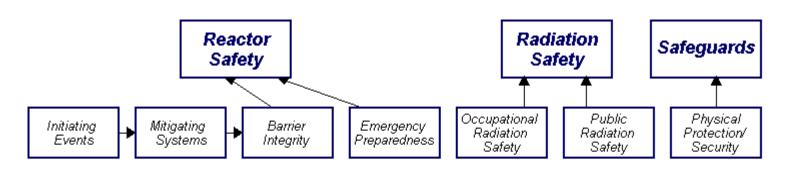

## Performance Indicators

W=White

G=Green

Last Modified: August 6, 2007

Legend: R=Red

Y=Yellow

T=Thresholds under development I=Insufficient data to calculate PI N=Not Applicable V=Unique Design