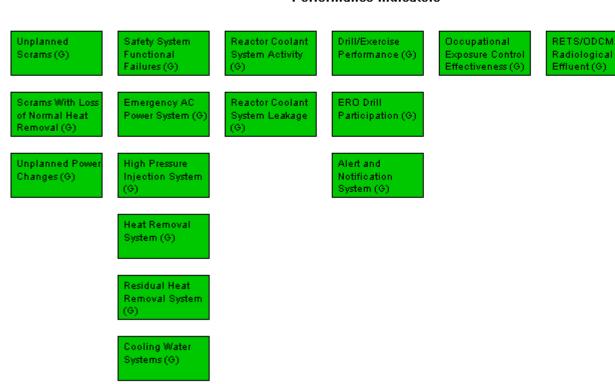

## Performance Indicators

W=White

G=Green

Last Modified: August 6, 2007

Legend: R=Red

Y=Yellow

T=Thresholds under development I=Insufficient data to calculate PI N=Not Applicable V=Unique Design