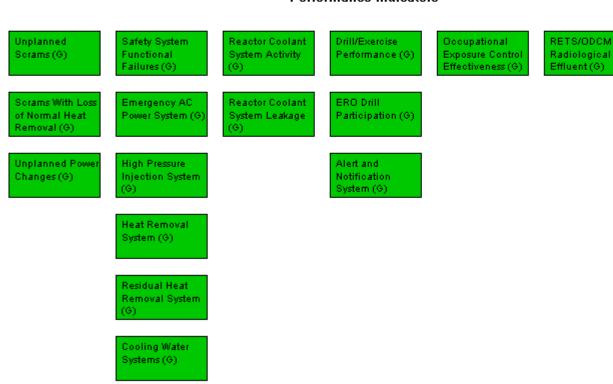

## Performance Indicators

Last Modified: August 6, 2007

Legend: R=Red W=White T=Thresholds under development Y=Yellow G=Green I=Insufficient data to calculate PI

N=Not Applicable V=Unique Design

No findings No findings No findings No findings No findings No findings 2Q/2007 this quarter this quarter this quarter this quarter this quarter this quarter No findings No findings No findings No findings No findings 1Q/2007 G this quarter this quarter this quarter this quarter this quarter No findings No findings No findings No findings No findings No findings 4Q/2006 this quarter this quarter this quarter this quarter this quarter this quarter No findings No findings No findings 3Q/2006 G G W (1) this quarter this quarter this quarter