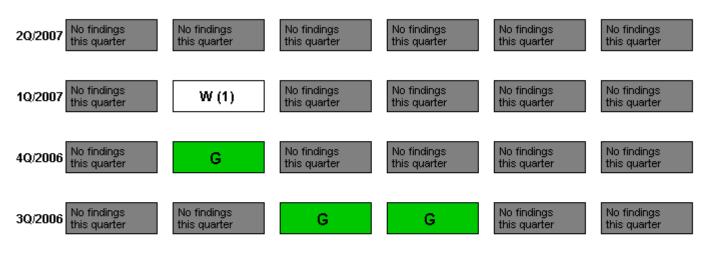

## Performance Indicators

W=White

G=Green

Last Modified: August 6, 2007

Legend: R=Red

Y=Yellow

T=Thresholds under development I=Insufficient data to calculate PI

N=Not Applicable V=Unique Design

RETS/ODCM

Radiological

Effluent (G)