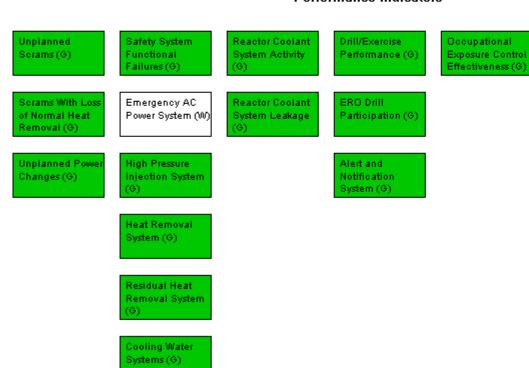

## Performance Indicators

W=White

G=Green

Last Modified: August 6, 2007

Legend: R=Red

Y=Yellow

T=Thresholds under development I=Insufficient data to calculate PI

N=Not Applicable V=Unique Design

RETS/ODCM

Radiological

Effluent (G)