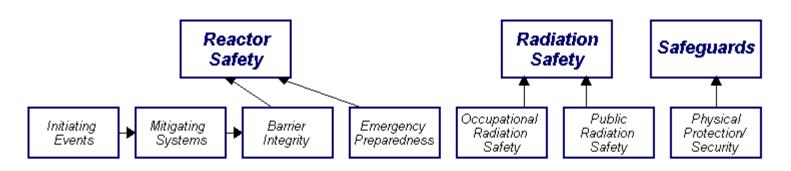

## Brunswick 1 2Q/2007 Performance Summary





## Performance Indicators



W=White

G=Green

Last Modified: August 6, 2007

Legend: R=Red

Y=Yellow

T=Thresholds under development I=Insufficient data to calculate PI

N=Not Applicable V=Unique Design

RETS/ODCM

Radiological

Effluent (G)



## **Most Significant Inspection Findings**



Miscellaneous findings

## Additional Inspection & Assessment Information

Assessment Reports/Inspection Plans:

2Q/2007

1Q/2007

4Q/2006

3Q/2006

Cross Reference Of Assessment Reports

- List of Inspection Reports (IR)
- List of Security IR Cover Letters
- List of Assessment Letters/Inspection Plans
- Baseline Inspection Completion Information

Last Modified: August 24, 2007