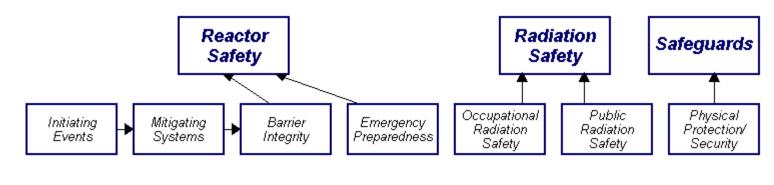

## Brunswick 1 2Q/2007 Performance Summary





## Performance Indicators



W=White

G=Green

Last Modified: August 6, 2007

Legend: R=Red

Y=Yellow

T=Thresholds under development I=Insufficient data to calculate PI

N=Not Applicable V=Unique Design

RETS/ODCM

Radiological

Effluent (G)



## **Most Significant Inspection Findings**



Miscellaneous findings

## Additional Inspection & Assessment Information

Assessment Reports/Inspection Plans:

2Q/2007

1Q/2007

4Q/2006

3Q/2006

Cross Reference Of Assessment Reports

- List of Inspection Reports (IR)
- List of Security IR Cover Letters
- List of Assessment Letters/Inspection Plans
- Baseline Inspection Completion Information

Last Modified: August 24, 2007