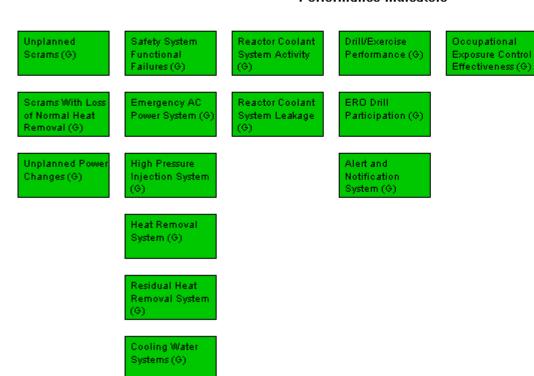

## Performance Indicators

W=White

G=Green

Last Modified: August 6, 2007

Legend: R=Red

Y=Yellow

T=Thresholds under development I=Insufficient data to calculate PI

N=Not Applicable V=Vnique Design

RETS/ODCM

Radiological

Effluent (G)