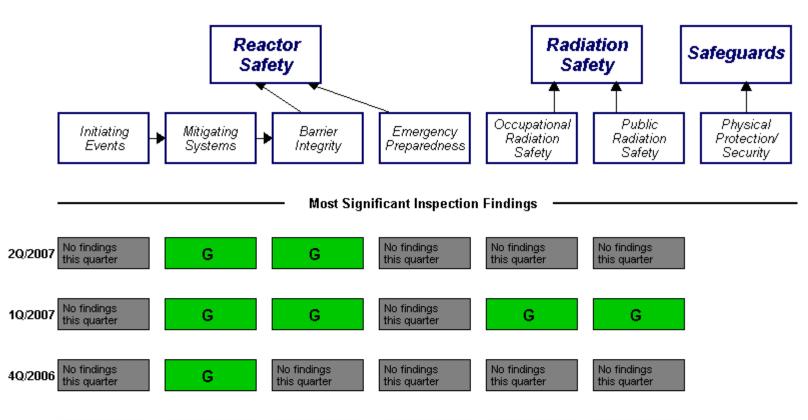

No findings

this quarter

No findings

this quarter

## Additional Inspection & Assessment Information

Assessment Reports/Inspection Plans:

G

2Q/2007

No findings

this quarter

3Q/2006

10/2007

4Q/2006

3Q/2006

Cross Reference Of Assessment Reports

List of Inspection Reports (IR)

No findings

this quarter

- List of Security IR Cover Letters
- List of Assessment Letters/Inspection Plans

No findings

this quarter

Baseline Inspection Completion Information

Last Modified: August 24, 2007