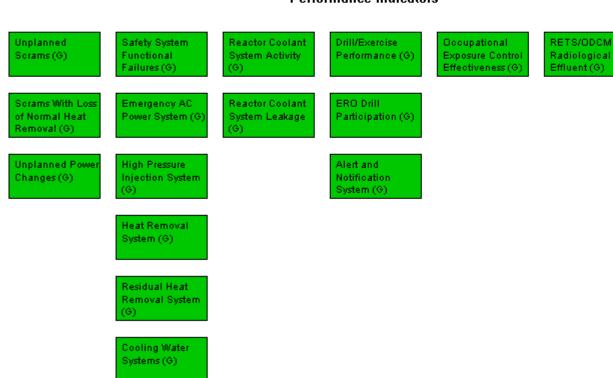

## Performance Indicators

W=White

G=Green

Last Modified: August 6, 2007

Legend: R=Red

Y=Yellow

T=Thresholds under development I=Insufficient data to calculate PI N=Not Applicable V=Unique Design

Miscellaneous findings