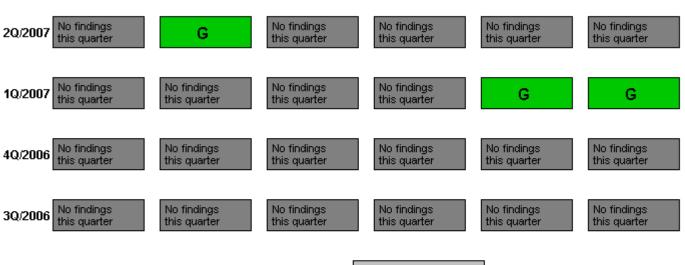

## Performance Indicators

W=White

G=Green

Last Modified: August 6, 2007

Legend: R=Red

Y=Yellow

T=Thresholds under development N= I=Insufficient data to calculate PI U=

N=Not Applicable V=Unique Design

RETS/ODCM

Radiological

Effluent (G)