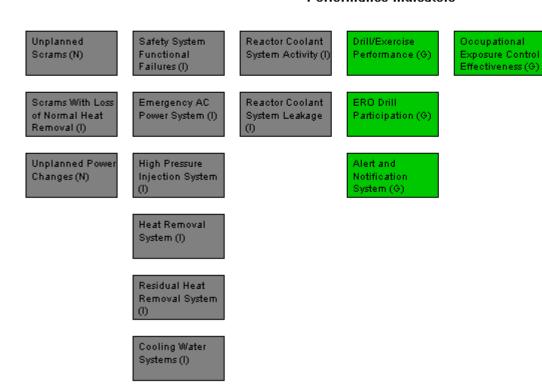

## Performance Indicators

W=White

G=Green

Last Modified: August 6, 2007

Legend: R=Red

Y=Yellow

T=Thresholds under development N= I=Insufficient data to calculate PI U=

N=Not Applicable V=Unique Design

RETS/ODCM

Radiological

Effluent (G)