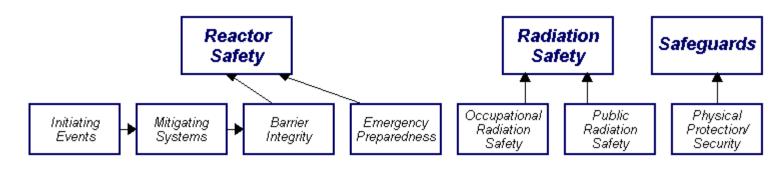

## Performance Indicators

W=White

G=Green

Last Modified: August 6, 2007

Legend: R=Red

Y=Yellow

T=Thresholds under development I=Insufficient data to calculate PI

N=Not Applicable V=Unique Design