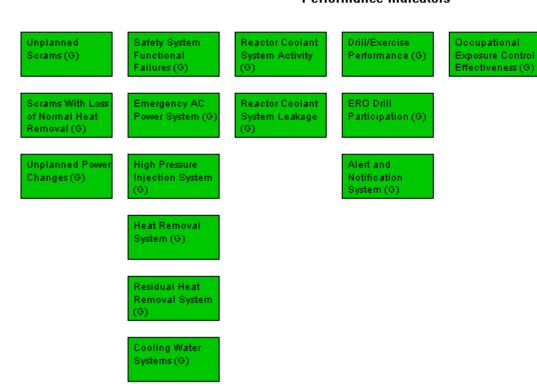

## Performance Indicators

W=White

G=Green

Last Modified: August 6, 2007

Legend: R=Red

Y=Yellow

T=Thresholds under development I=Insufficient data to calculate PI

N=Not Applicable V=Unique Design

RETS/ODCM

Radiological

Effluent (G)