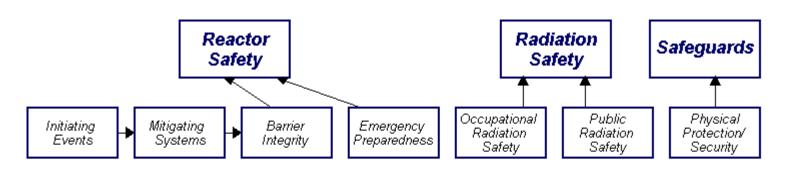

## Performance Indicators

W=White

G=Green

Last Modified: August 6, 2007

Legend: R=Red

Y=Yellow

T=Thresholds under development I=Insufficient data to calculate PI

N=Not Applicable V=Unique Design